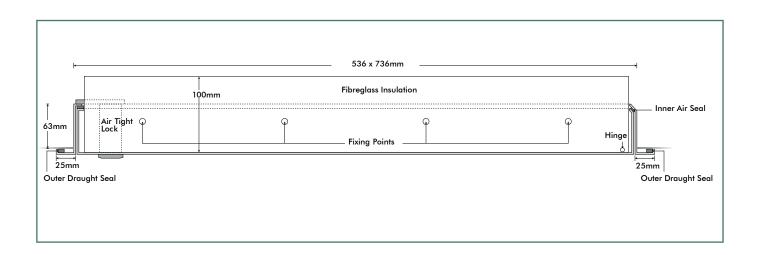

- Contemporary Part 'L' Loft Hatch
- Traditional Loft Hatch
- Access Pane
- Tile Access Panel

| COLOUR | MATERIAL | STRUCTURAL OPENING | CLEAR OPENING ONCE INSTALLED | 'U' VALUE | DEPTH |
|--------|----------|--------------------|------------------------------|-----------|-------|
| White  | Steel    | 555mm x 755mm      | 520mm x 630mm                | 0.35      | 63mm  |