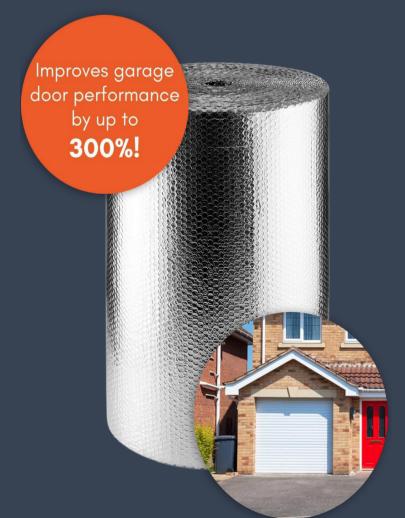

# SuperFOIL Garage Door Insulation Kit

QUICK AND EASY TO IN-STALL

**SAVES MONEY AND REDUCES ENERGY BILLS** 

**REDUCES HEAT** TRANSFER KEEPING **GARAGES COOLER IN** SUMMER

SUITABLE FOR ALL **GARAGE DOOR TYPES** - AUTOMATIC AND MANUAL

Reduce your energy bills and prevent heat loss. The radiant barrier will also create a cooler environment during hot weather.