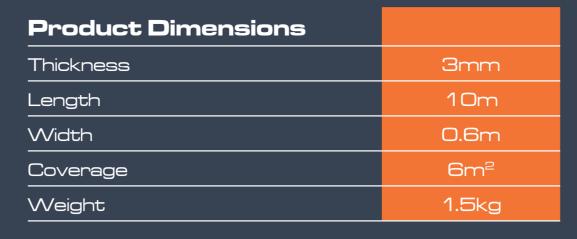

#### Pack contains:

- 1x Roll of Garage Insulation (0.6m) x 10m, 6sam coverage)
- 1x Roll of 25mm wide doublesided adhesive tape
- 1x Roll of 50mm x 20m reflective aluminium tape
- Full installation instructions