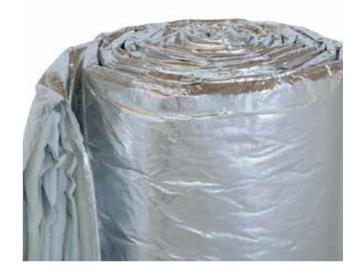

### Fire Rated Multifoil **Insulation**

## Fire Rated Multifoil Insulation for Roof, Walls, & Floors.