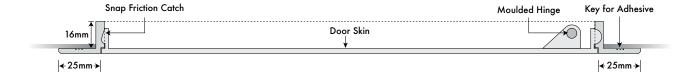

**COLOUR:** White

MATERIAL: Styrenic plastic

**STRUCTURAL OPENING:** 142mm x 216mm

**CLEAR OPENING ONCE INSTALLED:** 155mm x 235mm

'U' VALUE: N/A
DEPTH: 16mm
WEIGHT: 0.23kg
PALLET QUANTITY: 10