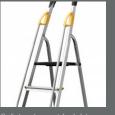

## THE KEY FEATURES

- Available in six sizes 3-8 tread.
- Twin handrails and tool tray.
- Secure anti slip platform 250 x 250mm.
- 80mm wide anti slip treads.
- High 600mm safety rail.
- Non-slip feet.
- Maximum load 150kg.
- Fitted with high tensile straps on 6-8 tread.

Safety at great heights with twin handrails.

Top tool tray to make less trips up and down

Fitted with high tensile straps on 6-8 tread.