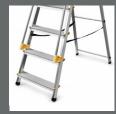

Safety at great heights with twin handrails.

Top tool tray to make less trips up and down

Fitted with high tensile straps on 6-8 tread.