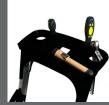

## THE KEY FEATURES

- Available in six sizes 3-8 tread.
- Twin handrails and tool tray.
- Secure anti slip platform 250 x 250mm.
- 80mm wide anti slip treads.
- High 600mm safety rail.
- Non-slip feet.
- Maximum load 150kg.
- Fitted with high tensile straps on 6-8 tread.