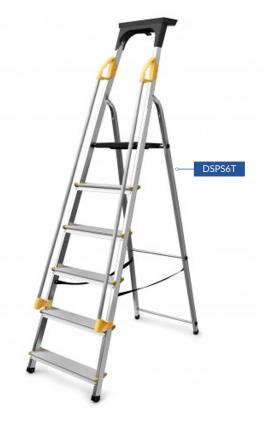

## Abbey Aluminium Safety Platform Step Ladders

A lightweight yet robust aluminium platform step incorporating twin handrails and a tool tray as additional safety features. Certified to FN131 for trade use.

## THE KEY FEATURES

- Available in six sizes 3-8 tread.
- Twin handrails and tool tray.
- Secure anti slip platform 250 x 250mm.
- 80mm wide anti slip treads.
- High 600mm safety rail.
- Non-slip feet.
- Maximum load 150kg.
- Fitted with high tensile straps on 6-8 tread.

## **Technical Specifications**

| sku    | Tread | Platform Height | Closed Height | Weight | Barcode       |
|--------|-------|-----------------|---------------|--------|---------------|
| DSPS3T | 3     | 0.60m           | 1.21m         | 4.0kg  | 0722512360846 |
| DSPS4T | 4     | 0.80m           | 1.45m         | 5.0kg  | 0722512360839 |
| DSPS5T | 5     | 1.00m           | 1.64m         | 5.6kg  | 0722512360822 |
| DSPS6T | 6     | 1.20m           | 1.91m         | 6.2kg  | 0602401856080 |
| DSPS7T | 7     | 1.40m           | 2.15m         | 8.3kg  | 0602401856073 |
| DSPS8T | 8     | 1.60m           | 2.36m         | 8.8kg  | 0602401856097 |