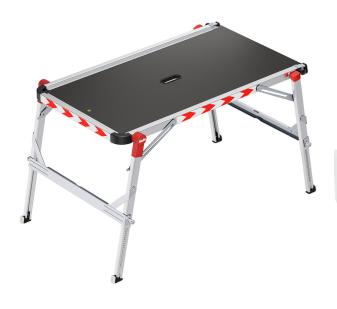

## Hailo TP Plus

The 2 in 1 Stair and Work Platform safe and innovative solution for renovating and decorating in stairwells. Can be used as a work platform or as a base for all Hailo folding steps and stepladders with up to and including 4 steps.

## THE KEY FEATURES

- Working platform made of non-slip textured coated board
- Stable aluminium frame system
- Integrated carrying handle
- Two-hand safety release
- Safe, light and space-saving: only 6 cm deep when folded
- Easy to handle
- Arms / Legs adjustable in length and height for flexible adjustment
- Integrated spirit level for safe, horizontal alignment of the
- 6 feet with soft-grip soles for optimal stability and slip resistance on different floors
- Suitable for professional users
- Can hold up to 160 kg