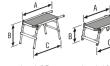

## THE KEY FEATURES

- Working platform made of non-slip textured coated board
- Stable aluminium frame system
- Integrated carrying handle
- Two-hand safety release
- Safe, light and space-saving: only 6 cm deep when folded
- Easy to handle
- Arms / Legs adjustable in length and height for flexible adjustment
- Integrated spirit level for safe, horizontal alignment of the
- 6 feet with soft-grip soles for optimal stability and slip resistance on different floors
- Suitable for professional users
- Can hold up to 160 kg

## Suitable for a variety of staircase designs

9850-101

4007126237620

Years warranty for commercial use

Quick-lock, telescopic arm and legs allow for flexible adjustment in length and height depending on the step height and depth.