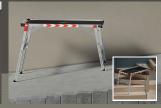

## Hailo TP Plus

The 2 in 1 Stair and Work Platform safe and innovative solution for renovating and decorating in stairwells. Can be used as a work platform or as a base for all Hailo folding steps and stepladders with up to and including 4 steps.

## THE KEY FEATURES

- Working platform made of non-slip textured coated board
- Stable aluminium frame system
- Integrated carrying handle
- Two-hand safety release
- Safe, light and space-saving: only 6 cm deep when folded
- Easy to handle
- Arms / Legs adjustable in length and height for flexible adjustment
- Integrated spirit level for safe, horizontal alignment of the
- 6 feet with soft-grip soles for optimal stability and slip resistance on different floors
- Suitable for professional users
- Can hold up to 160 kg