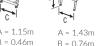

## Technical data

C = 0.75m

B = 0.57m

A = 1.12mB = 0.46mC = 1.16m

B = 0.76mC = 1.28m

C = 0.06m