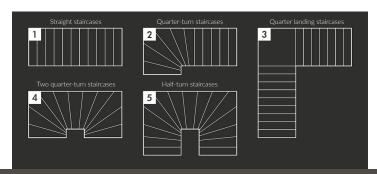

## Suitable for a variety of staircase designs

9850-101

4007126237620

Years warranty for commercial use

Quick-lock, telescopic arm and legs allow for flexible adjustment in length and height depending on the step height and depth.