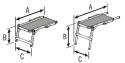

## Technical data

C = 0.75m

B = 0.57m

A = 1.12mB = 0.46mC = 1.16m

B = 0.76mC = 1.28m

C = 0.06m