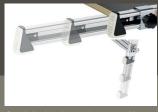

## THE KEY FEATURES

- Working platform made of non-slip textured coated board
- Stable aluminium frame system
- Integrated carrying handle
- Two-hand safety release
- Safe, light and space-saving: only 6 cm deep when folded
- Easy to handle
- Arms / Legs adjustable in length and height for flexible adjustment
- Integrated spirit level for safe, horizontal alignment of the
- 6 feet with soft-grip soles for optimal stability and slip resistance on different floors
- Suitable for professional users
- Can hold up to 160 kg

## Suitable for a variety of staircase designs

9850-101

4007126237620

Years warranty for commercial use

Quick-lock, telescopic arm and legs allow for flexible adjustment in length and height depending on the step height and depth.