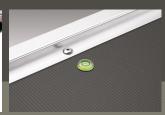

## THE KEY FEATURES

- Working platform made of non-slip textured coated board
- Stable aluminium frame system
- Integrated carrying handle
- Two-hand safety release
- Safe, light and space-saving: only 6 cm deep when folded
- Easy to handle
- Arms / Legs adjustable in length and height for flexible adjustment
- Integrated spirit level for safe, horizontal alignment of the
- 6 feet with soft-grip soles for optimal stability and slip resistance on different floors
- Suitable for professional users
- Can hold up to 160 kg