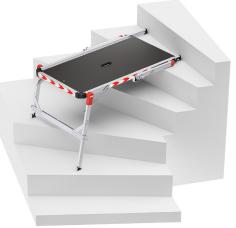

## Suitable for a variety of staircase designs

9850-101

4007126237620

Years warranty for commercial use

Quick-lock, telescopic arm and legs allow for flexible adjustment in length and height depending on the step height and depth.