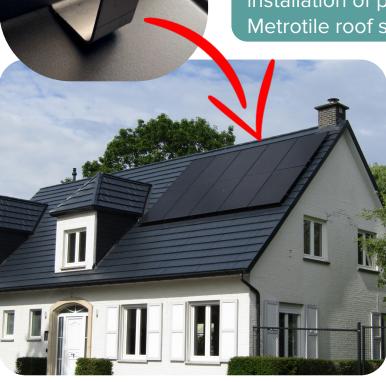

## FOR RETRO FITTING SOLAR PANELS TO A METROTILE ROOF SYSTEM

- Securely screwed into battens through to rafters, recommended every 600mm.
- Quantity of brackets required dependent on the installers recommendations.
- Can be fitted as low as a 15 degree roof pitch.
- Guarantee in-line with the whole solar installation.
- Compatible with many Metrotile tile profiles (specialist brackets available for Shingle & Roman).