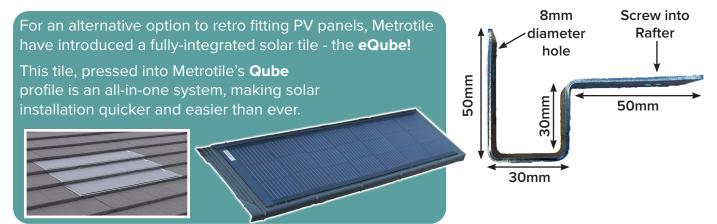

## Metrotile Stainless Steel Photovoltaic Bracket

## FOR RETRO FITTING SOLAR PANELS TO A METROTILE ROOF SYSTEM







- Securely screwed into battens through to rafters, recommended every 600mm.
- Quantity of brackets required dependent on the installers recommendations.
- Can be fitted as low as a 15 degree roof pitch.
- Guarantee in-line with the whole solar installation.
- Compatible with many Metrotile tile profiles (specialist brackets available for Shingle & Roman).



For pricing & availability or if you require more information, contact the sales team on **01249 658514** or **sales@metrotile.co.uk**