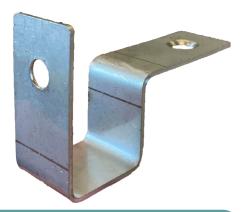

## Metrotile Stainless Steel Photovoltaic Bracket

## FOR RETRO FITTING SOLAR PANELS TO A METROTILE ROOF SYSTEM

- Securely screwed into battens through to rafters, recommended every 600mm.
- Quantity of brackets required dependent on the installers recommendations.
- Can be fitted as low as a 15 degree roof pitch.
- Guarantee in-line with the whole solar installation.
- Compatible with many Metrotile tile profiles (specialist brackets available for Shingle & Roman).