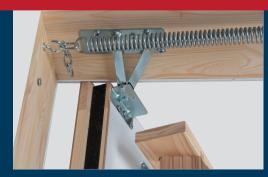

## **FIRE-RESISTANT TRAPDOOR**

Ladder stores within trapdoor so no loft space is used

Spring assistance opens and closes smoothly

56mm insulated trapdoor prevents loss of heat and reduces draughts

## **COMPLETE TIMBER LOFT ACCESS KIT**

Suitable for floor to ceiling heights up to 2.88m

Supplied as a semi-assembled unit for easy installation

Complete loft solution includes:
 Ladder, insulated draught-proof trapdoor, architrave, loft surround, spring-assisted stowage mechanism, and a timber stowing pole