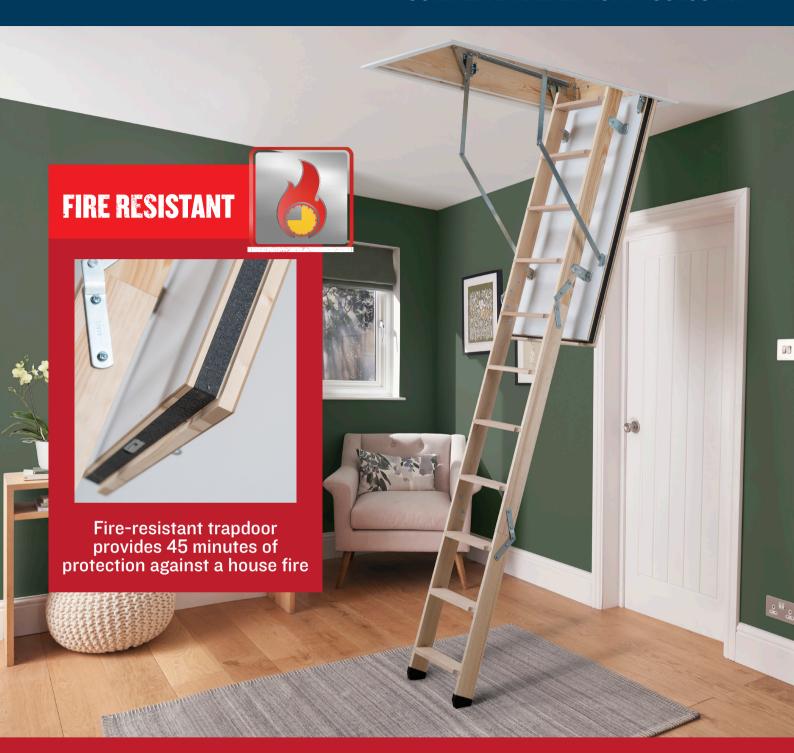

## **FIRE-RESISTANT TRAPDOOR**

Ladder stores within trapdoor so no loft space is used

Spring assistance opens and closes smoothly

56mm insulated trapdoor prevents loss of heat and reduces draughts