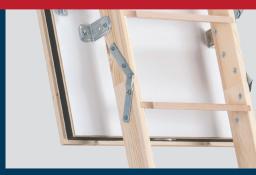

## **FIRE-RESISTANT TRAPDOOR**

Ladder stores within trapdoor so no loft space is used

Spring assistance opens and closes smoothly

56mm insulated trapdoor prevents loss of heat and reduces draughts

## **COMPLETE TIMBER LOFT ACCESS KIT**

Suitable for floor to ceiling heights up to 2.88m

Supplied as a semi-assembled unit for easy installation

Complete loft solution includes:
 Ladder, insulated draught-proof trapdoor, architrave, loft surround, spring-assisted stowage mechanism, and a timber stowing pole