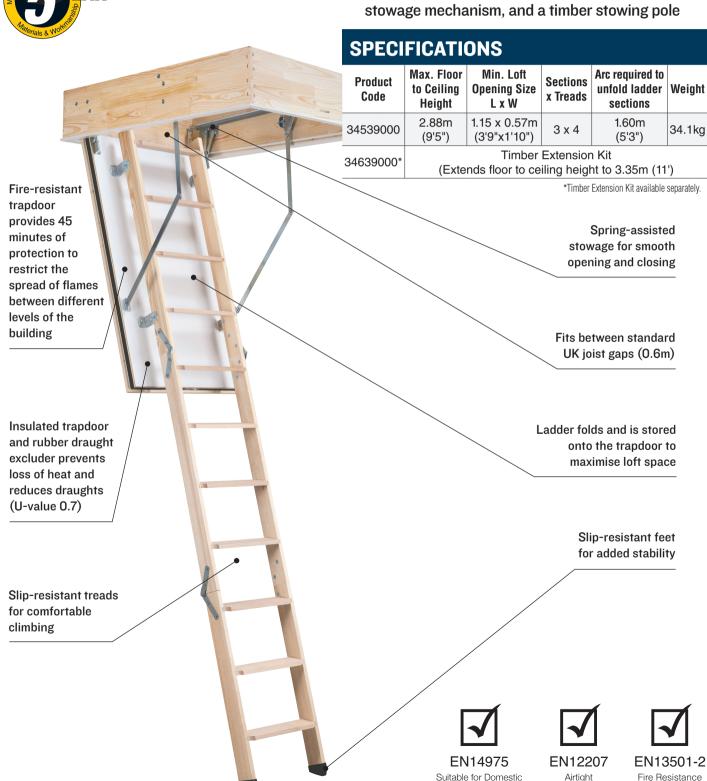

## FIREGUARD PRO™

**COMPLETE TIMBER LOFT ACCESS KIT** 

## **FIRE-RESISTANT TRAPDOOR**

Ladder stores within trapdoor so no loft space is used

Spring assistance opens and closes smoothly

56mm insulated trapdoor prevents loss of heat and reduces draughts

## **COMPLETE TIMBER LOFT ACCESS KIT**

Suitable for floor to ceiling heights up to 2.88m

Supplied as a semi-assembled unit for easy installation

Complete loft solution includes:
 Ladder, insulated draught-proof trapdoor, architrave, loft surround, spring-assisted stowage mechanism, and a timber stowing pole