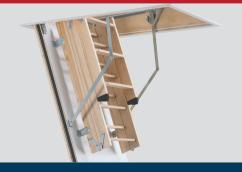

## **FIRE-RESISTANT TRAPDOOR**

Ladder stores within trapdoor so no loft space is used

Spring assistance opens and closes smoothly

56mm insulated trapdoor prevents loss of heat and reduces draughts

## **COMPLETE TIMBER LOFT ACCESS KIT**

Suitable for floor to ceiling heights up to 2.88m

Supplied as a semi-assembled unit for easy installation

Complete loft solution includes:
 Ladder, insulated draught-proof trapdoor, architrave, loft surround, spring-assisted stowage mechanism, and a timber stowing pole